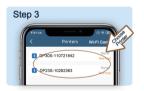

### 2.Connect with Printer via Blue Tooth

Connect in "WePrint" App, not from cellphone Setting.

### 3.Free Official Templates

Various templates available for different industries, from "Template"-"Cloud", no need to login.