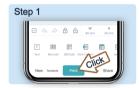

### 2.Connect with Printer via Blue Tooth

Connect in "WePrint" App, not from cellphone Setting.