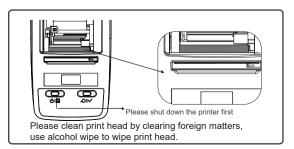

# Maintenance

- If printer prints blurry, feed label with loud noise or foreign matters stuck on print head.
- Please make sure rubber roller is cool, then use alcohol wipe to clean rubber roller surface.