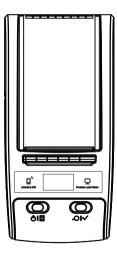

# **Printer Parts** Front of Printer Label Cartridge Cover Label Exit Slot Paper Tear-off Knife Feed Button Ribbon Compartment OLED Display Power Button Side of Printer Built-in Ribbon Power Supply Interface USB Interface Back of Printer Ribbon Locking Bar Print Head Locking Bar )

Lock

Unlock

**Battery Compartment Cover** 